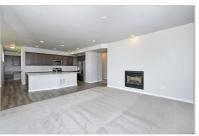

## 2936 EQUINE COURT

COLORADO SPRINGS, CO 80922

4 BEDS | 3 BATHROOMS | 3867 SQUARE FEET

View Online: http://www.pfretour.com/99522

BEAUTIFUL NEW CLASSIC HOME - Hannah Ridge Home with 3,867 total square feet. Two wonderful decks boast views of mountains and open space. Property backs to open space. The 4 bedroom and 3 bath house also includes a loft area for extra space to entertain. Wooden, tile, and carpet flooring also lend a comfortable touch. Island Kitchen adds to the open great room concept with living room, dining room and kitchen. As you enter the home, an office/study is to your left, and then opens up to the Great Room. Kitchen has granite countertops and new appliances. More nooks and crannies than you need. Insulated 1141 sq. ft. basement allows growth for bedrooms, bath, and / or large family room depending on future needs. Oversized 3-car attached garage