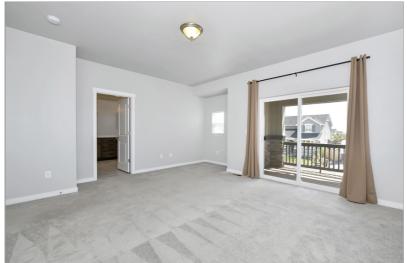

## 2936 EQUINE COURT

COLORADO SPRINGS, CO 80922

4 BEDS | 3 BATHROOMS | 3867 SQUARE FEET

View Online: http://www.pfretour.com/99522

BEAUTIFUL NEW CLASSIC HOME - Hannah Ridge Home with 3,867 total square feet. Two wonderful decks boast views of mountains and open space. Property backs to open space. The 4 bedroom and 3 bath house also includes a loft area for extra space to entertain. Wooden, tile, and carpet flooring also lend a comfortable touch. Island Kitchen adds to the open great room concept with living room, dining room and kitchen. As you enter the home, an office/study is to your left, and then opens up to the Great Room. Kitchen has granite countertops and new appliances. More nooks and crannies than you need. Insulated 1141 sq. ft. basement allows growth for bedrooms, bath, and / or large family room depending on future needs. Oversized 3-car attached garage