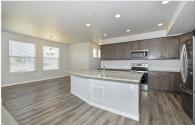

## 2936 EQUINE COURT

COLORADO SPRINGS, CO 80922

4 BEDS | 3 BATHROOMS | 3867 SQUARE FEET

View Online: http://www.pfretour.com/99522

BEAUTIFUL NEW CLASSIC HOME - Hannah Ridge Home with 3,867 total square feet. Two wonderful decks boast views of mountains and open space. Property backs to open space. The 4 bedroom and 3 bath house also includes a loft area for extra space to entertain. Wooden, tile, and carpet flooring also lend a comfortable touch. Island Kitchen adds to the open great room concept with living room, dining room and kitchen. As you enter the home, an office/study is to your left, and then opens up to the Great Room. Kitchen has granite countertops and new appliances. More nooks and crannies than you need. Insulated 1141 sq. ft. basement allows growth for bedrooms, bath, and / or large family room depending on future needs. Oversized 3-car attached garage