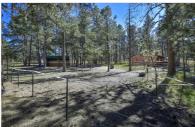

## 3560 NEEDLES DRIVE

COLORADO SPRINGS, CO 80908

5 BEDS | 3 BATHROOMS | 3135 SQUARE FEET

Built in 1978 this one-of-a-kind authentic Colorado Log Cabin enjoys a beautifully updated kitchen, 5 Bedrooms (Or 4 bedrooms and an upper-level office), 3 Bathrooms, 2 Car Garage and 3,135 Total Square Feet with No HOA dues! Serene 5-acre equestrian home comes with a fenced backyard plus over 1 acre of horse pasture fencing, a newer horse barn approx. 576 Square Foot (24 x 24) with electric and water running. 2 premier stalls and stable, tack room, a 120 x 60 riding arena, loafing shed for your animal's protection from weather elements, Priefert panels in horse runs and 2 separate storage sheds. The smaller (8 x 10) green and white storage shed north of the barn, is perfect for small tools and equipment. The west side larger (12 x 16) storage shed is perfect for a workshop (currently being used for clean-up in progress). Don't miss the custom-built tree house and a chicken coop too! In mid-progress are design plans for a large water feature and pond. The project started and is now ...