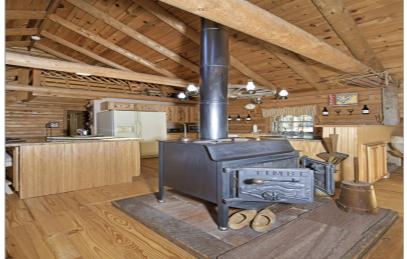

## 3560 NEEDLES DRIVE

COLORADO SPRINGS, CO 80908

5 BEDS | 3 BATHROOMS | 3135 SQUARE FEET

Built in 1978 this one-of-a-kind authentic Colorado Log Cabin enjoys a beautifully updated kitchen, 5 Bedrooms (Or 4 bedrooms and an upper-level office), 3 Bathrooms, 2 Car Garage and 3,135 Total Square Feet with No HOA dues! Serene 5-acre equestrian home comes with a fenced backyard plus over 1 acre of horse pasture fencing, a newer horse barn approx. 576 Square Foot (24 x 24) with electric and water running. 2 premier stalls and stable, tack room, a 120 x 60 riding arena, loafing shed for your animal's protection from weather elements, Priefert panels in horse runs and 2 separate storage sheds. The smaller (8 x 10) green and white storage shed north of the barn, is perfect for small tools and equipment. The west side larger (12 x 16) storage shed is perfect for a workshop (currently being used for clean-up in progress). Don't miss the custom-built tree house and a chicken coop too! In mid-progress are design plans for a large water feature and pond. The project started and is now ...