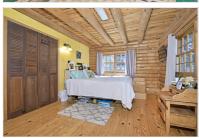

## 3560 NEEDLES DRIVE

COLORADO SPRINGS, CO 80908

5 BEDS | 3 BATHROOMS | 3135 SQUARE FEET

Built in 1978 this one-of-a-kind authentic Colorado Log Cabin enjoys a beautifully updated kitchen, 5 Bedrooms (Or 4 bedrooms and an upper-level office), 3 Bathrooms, 2 Car Garage and 3,135 Total Square Feet with No HOA dues! Serene 5-acre equestrian home comes with a fenced backyard plus over 1 acre of horse pasture fencing, a newer horse barn approx. 576 Square Foot (24 x 24) with electric and water running. 2 premier stalls and stable, tack room, a 120 x 60 riding arena, loafing shed for your animal's protection from weather elements, Priefert panels in horse runs and 2 separate storage sheds. The smaller (8 x 10) green and white storage shed north of the barn, is perfect for small tools and equipment. The west side larger (12 x 16) storage shed is perfect for a workshop (currently being used for clean-up in progress). Don't miss the custom-built tree house and a chicken coop too! In mid-progress are design plans for a large water feature and pond. The project started and is now ...