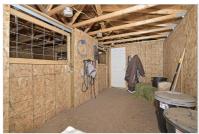

## 3560 NEEDLES DRIVE

COLORADO SPRINGS, CO 80908

5 BEDS | 3 BATHROOMS | 3135 SQUARE FEET

Built in 1978 this one-of-a-kind authentic Colorado Log Cabin enjoys a beautifully updated kitchen, 5 Bedrooms (Or 4 bedrooms and an upper-level office), 3 Bathrooms, 2 Car Garage and 3,135 Total Square Feet with No HOA dues! Serene 5-acre equestrian home comes with a fenced backyard plus over 1 acre of horse pasture fencing, a newer horse barn approx. 576 Square Foot (24 x 24) with electric and water running. 2 premier stalls and stable, tack room, a 120 x 60 riding arena, loafing shed for your animal's protection from weather elements, Priefert panels in horse runs and 2 separate storage sheds. The smaller (8 x 10) green and white storage shed north of the barn, is perfect for small tools and equipment. The west side larger (12 x 16) storage shed is perfect for a workshop (currently being used for clean-up in progress). Don't miss the custom-built tree house and a chicken coop too! In mid-progress are design plans for a large water feature and pond. The project started and is now ...