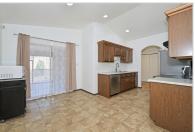

## 2323 CRESTWOOD LANE

PUEBLO, CO 81008

**\$299,900** | 3 BEDS | 2 BATHROOMS | 1335 SQUARE FEET

View Online: http://www.pfretour.com/96531

Check out this main-level living ranch in Northridge/Eagleridge neighborhood. Xeriscaped, low maintenance front and back yard with a screened/covered patio in the back for those hot summer days. Walking in you'll be impressed with hardwood floors throughout except for the tile kitchen and dining area. Newer appliances and granite countertops in the kitchen. This well-maintained home features a master with an ensuite master bathroom and its own private sliding glass door with access to the backyard.