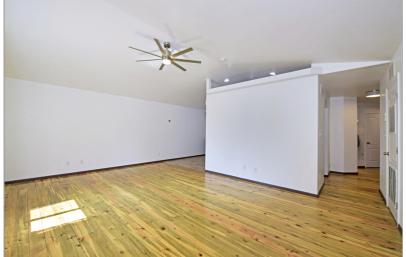

## 2323 CRESTWOOD LANE

PUEBLO, CO 81008

**\$299,900** | 3 BEDS | 2 BATHROOMS | 1335 SQUARE FEET

View Online: http://www.pfretour.com/96531

Check out this main-level living ranch in Northridge/Eagleridge neighborhood. Xeriscaped, low maintenance front and back yard with a screened/covered patio in the back for those hot summer days. Walking in you'll be impressed with hardwood floors throughout except for the tile kitchen and dining area. Newer appliances and granite countertops in the kitchen. This well-maintained home features a master with an ensuite master bathroom and its own private sliding glass door with access to the backyard.