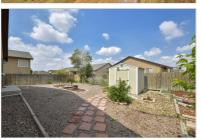

## 2323 CRESTWOOD LANE

PUEBLO, CO 81008

**\$299,900** | 3 BEDS | 2 BATHROOMS | 1335 SQUARE FEET

View Online: http://www.pfretour.com/96531

Check out this main-level living ranch in Northridge/Eagleridge neighborhood. Xeriscaped, low maintenance front and back yard with a screened/covered patio in the back for those hot summer days. Walking in you'll be impressed with hardwood floors throughout except for the tile kitchen and dining area. Newer appliances and granite countertops in the kitchen. This well-maintained home features a master with an ensuite master bathroom and its own private sliding glass door with access to the backyard.