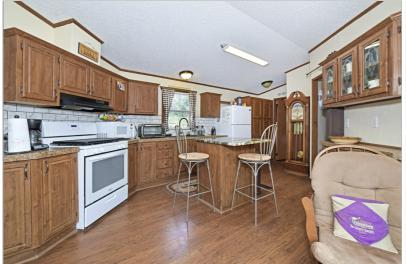

## 789 CRESTED BUTTE DRIVE

GUFFEY, CO 80820 | MLS #: 4509985

\$725,000 | 3 BEDS | 2 BATHROOMS | 1600 SQUARE FEET

View Online: http://www.pfretour.com/96195

Beautiful 41+ acres bordering BLM located in the heart of the rocky mountains. This property offers the tranquility and excitement that any equestrian would appreciate as well as any outdoor enthusiast. One can enjoy hiking, renowned fishing with-in 30 minutes, equestrian trails, hunting, and spectacular views.. The 10 stall barn with run-outs includes a tack room, ample storage for hay or other equipment. It also offers a work shop and wood burning stove. The barn is surrounded by several turnouts/paddocks that are adjacent to the outdoor arena and round pen. The property also boasts a seasonal stream for the local wildlife. The 1600sq ft home is 3 bed 2 bath with great views in an amazing setting. This propriety is powered by solar energy and a back-up generator with easy access to bring in power if desired and several building sites.