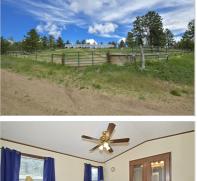

## 789 CRESTED BUTTE DRIVE

GUFFEY, CO 80820 | MLS #: 4509985

\$725,000 | 3 BEDS | 2 BATHROOMS | 1600 SQUARE FEET

View Online: http://www.pfretour.com/96195

Beautiful 41+ acres bordering BLM located in the heart of the rocky mountains. This property offers the tranquility and excitement that any equestrian would appreciate as well as any outdoor enthusiast. One can enjoy hiking, renowned fishing with-in 30 minutes, equestrian trails, hunting, and spectacular views.. The 10 stall barn with run-outs includes a tack room, ample storage for hay or other equipment. It also offers a work shop and wood burning stove. The barn is surrounded by several turnouts/paddocks that are adjacent to the outdoor arena and round pen. The property also boasts a seasonal stream for the local wildlife. The 1600sq ft home is 3 bed 2 bath with great views in an amazing setting. This propriety is powered by solar energy and a back-up generator with easy access to bring in power if desired and several building sites.