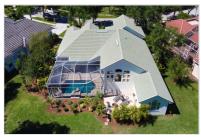

## 17904 SHELTERED RIDGE LN

TAMPA, FL 33647 | MLS #: T3239171

\$485,000 | 4 BEDS | 3 BATHROOMS | 3206 SQUARE FEET

View Online: http://www.pfretour.com/92355

TRULY a MUST-SEE home in NEW TAMPA! Nestled behind the gates of Arbor Greene in the Estuary, this alluring executive 4 bed 3 bath + BONUS POOL home on a extra-large conservation lot is loaded with curb appeal and style! NEW Exterior and Interior Paint April 2020! Sought after open floor plan with split bedrooms, formal dining & living rooms. Spacious Kitchen features STAINLESS STEEL APPLIANCES, Tons of counter space, cabinets galore and breakfast nook with frameless windows! Kitchen overlooks family room with LARGE windows to allow in TONS of natural light! All BEDROOMS DOWNSTAIRS. Spacious Master Retreat with 2 walk in closets and private access to screened in lanai! Master Bath features dual vanities, granite, shower & soaking tub. Upstairs find a HUGE BONUS ROOM! Large secondary bedrooms! Outside, relax & grill on your screened pavered lanai with its sparkling pool featuring soothing water feature and EXTRA LARGE BACKYARD! Right across the street features a playground! Enjoy the ...