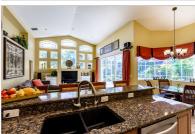

## 17904 SHELTERED RIDGE LN

TAMPA, FL 33647 | MLS #: T3239171

\$485,000 | 4 BEDS | 3 BATHROOMS | 3206 SQUARE FEET

View Online: http://www.pfretour.com/92355

TRULY a MUST-SEE home in NEW TAMPA! Nestled behind the gates of Arbor Greene in the Estuary, this alluring executive 4 bed 3 bath + BONUS POOL home on a extra-large conservation lot is loaded with curb appeal and style! NEW Exterior and Interior Paint April 2020! Sought after open floor plan with split bedrooms, formal dining & living rooms. Spacious Kitchen features STAINLESS STEEL APPLIANCES, Tons of counter space, cabinets galore and breakfast nook with frameless windows! Kitchen overlooks family room with LARGE windows to allow in TONS of natural light! All BEDROOMS DOWNSTAIRS. Spacious Master Retreat with 2 walk in closets and private access to screened in lanai! Master Bath features dual vanities, granite, shower & soaking tub. Upstairs find a HUGE BONUS ROOM! Large secondary bedrooms! Outside, relax & grill on your screened pavered lanai with its sparkling pool featuring soothing water feature and EXTRA LARGE BACKYARD! Right across the street features a playground! Enjoy the ...