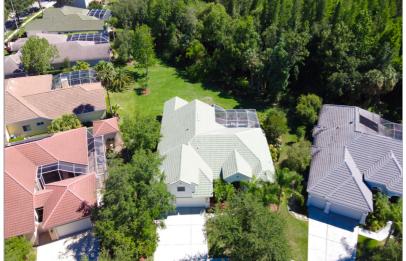

## 17904 SHELTERED RIDGE LN

TAMPA, FL 33647 | MLS #: T3239171

\$485,000 | 4 BEDS | 3 BATHROOMS | 3206 SQUARE FEET

View Online: http://www.pfretour.com/92355

TRULY a MUST-SEE home in NEW TAMPA! Nestled behind the gates of Arbor Greene in the Estuary, this alluring executive 4 bed 3 bath + BONUS POOL home on a extra-large conservation lot is loaded with curb appeal and style! NEW Exterior and Interior Paint April 2020! Sought after open floor plan with split bedrooms, formal dining & living rooms. Spacious Kitchen features STAINLESS STEEL APPLIANCES, Tons of counter space, cabinets galore and breakfast nook with frameless windows! Kitchen overlooks family room with LARGE windows to allow in TONS of natural light! All BEDROOMS DOWNSTAIRS. Spacious Master Retreat with 2 walk in closets and private access to screened in lanai! Master Bath features dual vanities, granite, shower & soaking tub. Upstairs find a HUGE BONUS ROOM! Large secondary bedrooms! Outside, relax & grill on your screened pavered lanai with its sparkling pool featuring soothing water feature and EXTRA LARGE BACKYARD! Right across the street features a playground! Enjoy the ...