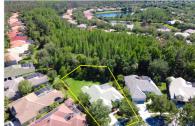

## 17904 SHELTERED RIDGE LN

TAMPA, FL 33647 | MLS #: T3239171

\$485,000 | 4 BEDS | 3 BATHROOMS | 3206 SQUARE FEET

View Online: http://www.pfretour.com/92355

TRULY a MUST-SEE home in NEW TAMPA! Nestled behind the gates of Arbor Greene in the Estuary, this alluring executive 4 bed 3 bath + BONUS POOL home on a extra-large conservation lot is loaded with curb appeal and style! NEW Exterior and Interior Paint April 2020! Sought after open floor plan with split bedrooms, formal dining & living rooms. Spacious Kitchen features STAINLESS STEEL APPLIANCES, Tons of counter space, cabinets galore and breakfast nook with frameless windows! Kitchen overlooks family room with LARGE windows to allow in TONS of natural light! All BEDROOMS DOWNSTAIRS. Spacious Master Retreat with 2 walk in closets and private access to screened in lanai! Master Bath features dual vanities, granite, shower & soaking tub. Upstairs find a HUGE BONUS ROOM! Large secondary bedrooms! Outside, relax & grill on your screened pavered lanai with its sparkling pool featuring soothing water feature and EXTRA LARGE BACKYARD! Right across the street features a playground! Enjoy the ...