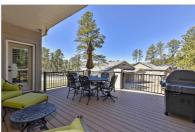

## 16482 MOUNTAIN MIST DRIVE

MONUMENT, CO 80132

\$675,000 | 4 BEDS | 5 BATHROOMS | 3880 SQUARE FEET

View Online: http://www.pfretour.com/92094

Gorgeous Ranch Style in Monument's Sanctuary Pointe with the Opportunity for Main Level Living! This beautiful home features 4 bedrooms, office, 5 baths, plantation shutters, walkout lower level and 3-car garage. The main level includes open floor plan with an abundance of natural light, living room with fireplace, master suite, guest bedroom with private bath and office. The gourmet kitchen and dining room combination feature custom cabinetry, walkout to the patio, granite countertops, island, counter bar, high-end appliances and pantry. The lower level features a large family room with an adjoining recreation room and large wet bar with counter seating. Also, on the lower level are two additional bedrooms and two baths. The outdoor areas include a partially covered patio off the main level, a covered enclosure off the lower level and adjacent to miles of forest trails.