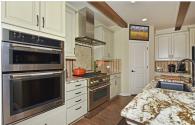

## 16482 MOUNTAIN MIST DRIVE

MONUMENT, CO 80132

\$675,000 | 4 BEDS | 5 BATHROOMS | 3880 SQUARE FEET

View Online: http://www.pfretour.com/92094

Gorgeous Ranch Style in Monument's Sanctuary Pointe with the Opportunity for Main Level Living! This beautiful home features 4 bedrooms, office, 5 baths, plantation shutters, walkout lower level and 3-car garage. The main level includes open floor plan with an abundance of natural light, living room with fireplace, master suite, guest bedroom with private bath and office. The gourmet kitchen and dining room combination feature custom cabinetry, walkout to the patio, granite countertops, island, counter bar, high-end appliances and pantry. The lower level features a large family room with an adjoining recreation room and large wet bar with counter seating. Also, on the lower level are two additional bedrooms and two baths. The outdoor areas include a partially covered patio off the main level, a covered enclosure off the lower level and adjacent to miles of forest trails.