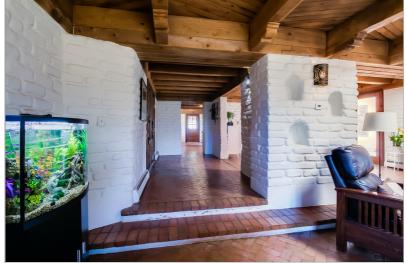

## **5 PARKLANE CIRCLE**

PERALTA, NM 87042 | MLS #: 965248

\$439,000 | 3 BEDS | 2 BATHROOMS | 2516 SQUARE FEET

View Online: http://www.pfretour.com/91906

Wonderful southwest ambience in this lovely adobe horse property! Indoors you'll find 2 kiva fireplaces, brick floors, nichos, beams, exposed adobe walls, huge master suite, updated baths and kitchen, and loads of skylights! Stainless steel appliances, silestone counters, alder cabinets! And outdoors the perfect horse facilities! 2 irrigable acres, fenced and cross fenced, recent barn with stalls, tack room, lots of hay storage, turnouts, pasture area, plenty of space for horse trailers! There's a basketball court, too! Large workshop, plus storage shed, plus 2-car carport as well! And totally private, behind recently installed privacy fencing. Imagine your family and animals on your own secluded equestrian estate that's still easy commuting to Albuquerque!