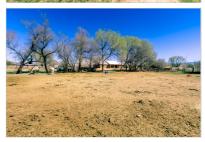

## **5 PARKLANE CIRCLE**

PERALTA, NM 87042 | MLS #: 965248

\$439,000 | 3 BEDS | 2 BATHROOMS | 2516 SQUARE FEET

View Online: http://www.pfretour.com/91906

Wonderful southwest ambience in this lovely adobe horse property! Indoors you'll find 2 kiva fireplaces, brick floors, nichos, beams, exposed adobe walls, huge master suite, updated baths and kitchen, and loads of skylights! Stainless steel appliances, silestone counters, alder cabinets! And outdoors the perfect horse facilities! 2 irrigable acres, fenced and cross fenced, recent barn with stalls, tack room, lots of hay storage, turnouts, pasture area, plenty of space for horse trailers! There's a basketball court, too! Large workshop, plus storage shed, plus 2-car carport as well! And totally private, behind recently installed privacy fencing. Imagine your family and animals on your own secluded equestrian estate that's still easy commuting to Albuquerque!