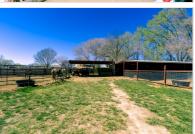

## **5 PARKLANE CIRCLE**

PERALTA, NM 87042 | MLS #: 965248

\$439,000 | 3 BEDS | 2 BATHROOMS | 2516 SQUARE FEET

View Online: http://www.pfretour.com/91906

Wonderful southwest ambience in this lovely adobe horse property! Indoors you'll find 2 kiva fireplaces, brick floors, nichos, beams, exposed adobe walls, huge master suite, updated baths and kitchen, and loads of skylights! Stainless steel appliances, silestone counters, alder cabinets! And outdoors the perfect horse facilities! 2 irrigable acres, fenced and cross fenced, recent barn with stalls, tack room, lots of hay storage, turnouts, pasture area, plenty of space for horse trailers! There's a basketball court, too! Large workshop, plus storage shed, plus 2-car carport as well! And totally private, behind recently installed privacy fencing. Imagine your family and animals on your own secluded equestrian estate that's still easy commuting to Albuquerque!