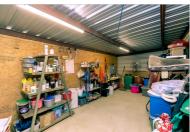

## **5 PARKLANE CIRCLE**

PERALTA, NM 87042 | MLS #: 965248

\$439,000 | 3 BEDS | 2 BATHROOMS | 2516 SQUARE FEET

View Online: http://www.pfretour.com/91906

Wonderful southwest ambience in this lovely adobe horse property! Indoors you'll find 2 kiva fireplaces, brick floors, nichos, beams, exposed adobe walls, huge master suite, updated baths and kitchen, and loads of skylights! Stainless steel appliances, silestone counters, alder cabinets! And outdoors the perfect horse facilities! 2 irrigable acres, fenced and cross fenced, recent barn with stalls, tack room, lots of hay storage, turnouts, pasture area, plenty of space for horse trailers! There's a basketball court, too! Large workshop, plus storage shed, plus 2-car carport as well! And totally private, behind recently installed privacy fencing. Imagine your family and animals on your own secluded equestrian estate that's still easy commuting to Albuquerque!