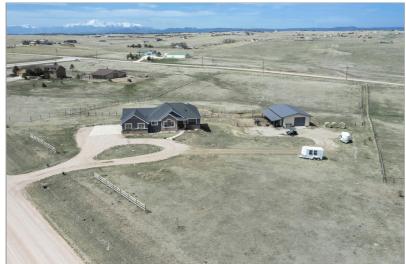

## 17010 PAPAGO WAY

COLORADO SPRINGS, CO 80908-1441

5 BEDS | 5 BATHROOMS | 3668 SQUARE FEET

View Online: http://www.pfretour.com/91813

Built in 2005, 5 Bedrooms, 5 Bathroom, 3,668 Square Feet Main Level Living. Brand new roof on the home and the barn, new stucco and exterior paint-October 2020Pikes Peak Views, 7+ Cars or RV Garage, 5-acre Equestrian Ranch home with 3 premier Priefert stalls in barn and Priefert panels in horse runs. Fenced Pasture. Premium lot enjoys unobstructed Mountain Views and sits on a cul-de-sac street that leads to a private open space for horse riding & outdoor recreation, lake and & picnic tables. Main Level living in this beautifully maintained ranch home. Master bed, private 5-pc bath, Country Side views! Open Floor plan with lots of natural light. Expansive deck. Designer accents & quality features! D38 Schools! Cherry Creek Springs has become an established community of quality single-family custom-built homes on 5 acre lots. CCS has been developed with the intent to be an equestrian community that encourages horses and encourages enjoyment of riding horses on the trails and in the la...