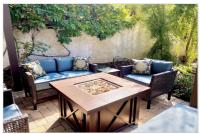

## 4002 MARION WAY

LONG BEACH, CA 90807

\$900,000 | 3 BEDS | 3 BATHROOMS | 2500 SQUARE FEET

View Online: http://www.4002marion.com

Enter this secluded property in gated Crown Pointe & be ready for a surprise. Althoughunassuming from the street, this charming home is cozily nestled at the end of a tree-lined cul-de-sac as you stroll in the private gate and courtyard. Front and rear gardens wrap around the sides of this home, allowing natural light & nature to stream in approximately 2500 sqft of living space. Multiple upgrades with contemporary touches, this home provides seamless indoor/outdoor living and a creative layout. There is a potential for a 4th main level bedroom! Beautiful hardwood flooring on main level. A Haven of Delightful Features include:• Indoor-Outdoor entertaining in your back/side gardens and extensive patio. All bedrooms have en suite bathrooms. Main level bedroom/office has custom doors & a special walkout to the front patio• Flatscreen TVs and ceiling fans in almost every room convey• Living room has soaring ceiling, gas fireplace, large windows & abundant natural light Totally upgraded...