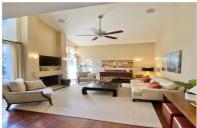

## 4002 MARION WAY

LONG BEACH, CA 90807

\$900,000 | 3 BEDS | 3 BATHROOMS | 2500 SQUARE FEET

View Online: http://www.4002marion.com

Enter this secluded property in gated Crown Pointe & be ready for a surprise. Althoughunassuming from the street, this charming home is cozily nestled at the end of a tree-lined cul-de-sac as you stroll in the private gate and courtyard. Front and rear gardens wrap around the sides of this home, allowing natural light & nature to stream in approximately 2500 sqft of living space. Multiple upgrades with contemporary touches, this home provides seamless indoor/outdoor living and a creative layout. There is a potential for a 4th main level bedroom! Beautiful hardwood flooring on main level. A Haven of Delightful Features include:• Indoor-Outdoor entertaining in your back/side gardens and extensive patio. All bedrooms have en suite bathrooms. Main level bedroom/office has custom doors & a special walkout to the front patio• Flatscreen TVs and ceiling fans in almost every room convey• Living room has soaring ceiling, gas fireplace, large windows & abundant natural light Totally upgraded...