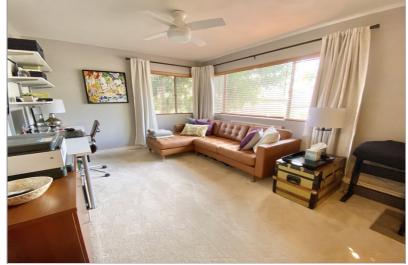

## 4002 MARION WAY

LONG BEACH, CA 90807

\$900,000 | 3 BEDS | 3 BATHROOMS | 2500 SQUARE FEET

View Online: http://www.4002marion.com

Enter this secluded property in gated Crown Pointe & be ready for a surprise. Althoughunassuming from the street, this charming home is cozily nestled at the end of a tree-lined cul-de-sac as you stroll in the private gate and courtyard. Front and rear gardens wrap around the sides of this home, allowing natural light & nature to stream in approximately 2500 sqft of living space. Multiple upgrades with contemporary touches, this home provides seamless indoor/outdoor living and a creative layout. There is a potential for a 4th main level bedroom! Beautiful hardwood flooring on main level. A Haven of Delightful Features include:• Indoor-Outdoor entertaining in your back/side gardens and extensive patio. All bedrooms have en suite bathrooms. Main level bedroom/office has custom doors & a special walkout to the front patio• Flatscreen TVs and ceiling fans in almost every room convey• Living room has soaring ceiling, gas fireplace, large windows & abundant natural light Totally upgraded...