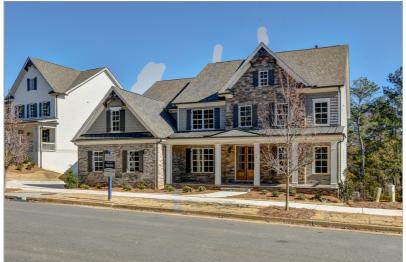

## 225 HARMONY LAKES DRIVE | HARMONY ON THE LAKES

HOLLY SPRINGS, GA 30115 | MLS #: 6555003 5 BEDS | 4 BATHROOMS | 0 SQUARE FEET

028

View Online: http://ahttours.com/90509

The Churchhill Plan built by Stonecrest Homes. Open concept floorplan w/ exquisite detail throughout offers gourmet kitchen w/ lg island perfect for entertaining, fireside great rm w/ bowed wall of windows, spacious dining rm, separate study/office. 2nd level features oversized owners suite with elegant bathrm, spacious shower and soaking tub plus two walk-in closets. Oversized loft,spacious bedrms w/2 bathrms;full unfinished bsmt. Upgraded features through out. Amenity rich community! \*\*Photos representative of floorplan, not of actual home.