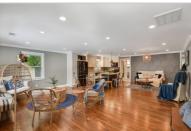

## 2039 HILBURN DRIVE SE

ATLANTA, GA 30316 | MLS #: 6601690

3 BEDS | 2 BATHROOMS | 0 SQUARE FEET

View Online: http://ahttours.com/88666

Completely renovated, large, open concept with huge picture window overlooking a 25 foot porch with custom porch swing. White kitchen with granite island, black stainless steel appliances, Smart Refrigerator, and 5 Burner gas stove. Soft close cabinets with built-in pantry. Hardwoods and recessed lighting throughout, craftsman style moulding with designer accent wall. Expansive master suite addition with double trey ceiling. Large walk-in closet. Mstr bath has rain shower with jets and double vanity. Large fenced backyard with multiple entertaining spaces. One-car detached garage with garage door opener. NEW HVAC, electrical wiring, plumbing fixtures, windows, siding, and gutters. Quiet neighborhood, but minutes to I-20, Kirkwood, East Atlanta, and Downton.