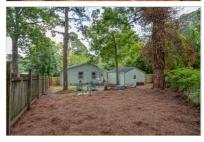

## 2039 HILBURN DRIVE SE

ATLANTA, GA 30316 | MLS #: 6601690

3 BEDS | 2 BATHROOMS | 0 SQUARE FEET

View Online: http://ahttours.com/88666

Completely renovated, large, open concept with huge picture window overlooking a 25 foot porch with custom porch swing. White kitchen with granite island, black stainless steel appliances, Smart Refrigerator, and 5 Burner gas stove. Soft close cabinets with built-in pantry. Hardwoods and recessed lighting throughout, craftsman style moulding with designer accent wall. Expansive master suite addition with double trey ceiling. Large walk-in closet. Mstr bath has rain shower with jets and double vanity. Large fenced backyard with multiple entertaining spaces. One-car detached garage with garage door opener. NEW HVAC, electrical wiring, plumbing fixtures, windows, siding, and gutters. Quiet neighborhood, but minutes to I-20, Kirkwood, East Atlanta, and Downton.