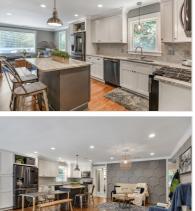

## 2039 HILBURN DRIVE SE

ATLANTA, GA 30316 | MLS #: 6601690

3 BEDS | 2 BATHROOMS | 0 SQUARE FEET

View Online: http://ahttours.com/88666

Completely renovated, large, open concept with huge picture window overlooking a 25 foot porch with custom porch swing. White kitchen with granite island, black stainless steel appliances, Smart Refrigerator, and 5 Burner gas stove. Soft close cabinets with built-in pantry. Hardwoods and recessed lighting throughout, craftsman style moulding with designer accent wall. Expansive master suite addition with double trey ceiling. Large walk-in closet. Mstr bath has rain shower with jets and double vanity. Large fenced backyard with multiple entertaining spaces. One-car detached garage with garage door opener. NEW HVAC, electrical wiring, plumbing fixtures, windows, siding, and gutters. Quiet neighborhood, but minutes to I-20, Kirkwood, East Atlanta, and Downton.