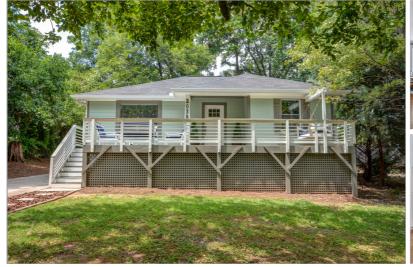

## 2039 HILBURN DRIVE SE

ATLANTA, GA 30316 | MLS #: 6601690

3 BEDS | 2 BATHROOMS | 0 SQUARE FEET

View Online: http://ahttours.com/88666

Completely renovated, large, open concept with huge picture window overlooking a 25 foot porch with custom porch swing. White kitchen with granite island, black stainless steel appliances, Smart Refrigerator, and 5 Burner gas stove. Soft close cabinets with built-in pantry. Hardwoods and recessed lighting throughout, craftsman style moulding with designer accent wall. Expansive master suite addition with double trey ceiling. Large walk-in closet. Mstr bath has rain shower with jets and double vanity. Large fenced backyard with multiple entertaining spaces. One-car detached garage with garage door opener. NEW HVAC, electrical wiring, plumbing fixtures, windows, siding, and gutters. Quiet neighborhood, but minutes to I-20, Kirkwood, East Atlanta, and Downton.