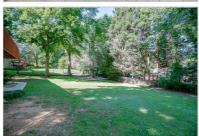

## 600 SHERINGHAM COURT

ROSWELL, GA 30076

\$315,000 | 5 BEDS | 3 BATHROOMS | 1 HALF BATHROOMS | 1865 SQUARE FEET

This cul-de-sac home feats a level front yard w/ an open, fenced in backyard with play set &storage building. Main level has several areas for entertaining including a large fam room w/ huge picture window, separate dining room w/ a bar looking into the kitchen, and a living room. Upstairs feat 3 bedrooms + master suite. Master bedroom is large with HUGE walk in closet with built in shelves. Basement features an in-law suite complete with a sink, fridge, gas oven and overhead exhaust plus a large bedroom and full bath. Exterior entrance makes it possible to rent out!