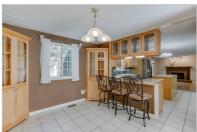

## 600 SHERINGHAM COURT

ROSWELL, GA 30076

\$315,000 | 5 BEDS | 3 BATHROOMS | 1 HALF BATHROOMS | 1865 SQUARE FEET

This cul-de-sac home feats a level front yard w/ an open, fenced in backyard with play set &storage building. Main level has several areas for entertaining including a large fam room w/ huge picture window, separate dining room w/ a bar looking into the kitchen, and a living room. Upstairs feat 3 bedrooms + master suite. Master bedroom is large with HUGE walk in closet with built in shelves. Basement features an in-law suite complete with a sink, fridge, gas oven and overhead exhaust plus a large bedroom and full bath. Exterior entrance makes it possible to rent out!