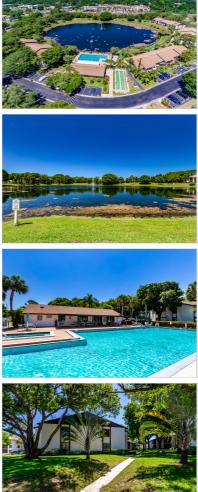

## 2644 PINE RIDGE WAY N, #B1

PALM HARBOR, FL 34684 | MLS #: U8046915

\$129,900 | 2 BEDS | 2 BATHROOMS | 1150 SQUARE FEET

View Online: http://zaynetours.com/87019

THIS IS THE ONE YOU'VE BEEN WAITING FOR! MOVE-IN READY FIRST FLOOR END UNIT LOCATED DIRECTLY ACROSS THE STREET FROM THE POOL & CLUBHOUSE. Wonderful Opportunity, Don't Miss Out On This One! Best Location In The Community! Largest Square Footage Available For A 2 Bedroom Condo. Very Spacious Unit With A Nice Screened Porch Overlooking Some Of The Common Area With A Park Like Setting...Very Peaceful And Quiet. The Master Is Generous In Size And Both Bedrooms Have Walk In Closets. The Eat-In Kitchen Opens To The Dining Rm/Living Rm. There Is A Laundry Closet With A Stackable Washer/Dryer, New 2.5 Ton AC w/UV Light For Mold Control Within The Unit And Better Air Quality (2018) New Water Heater (2018). Freshly Painted Interior and Newer Fixtures, New Carpet in the Bedrooms and Just Had The Rest of the Carpeting Professionally Cleaned. Ready For You To Make This Lovely Condo Your Own. Walk Right Across The Street Where You Can Enjoy The Large Heated Pool And Hot Tub, Clubhouse With Many Acti...