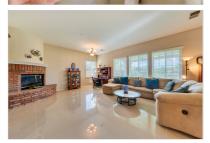

## 431 VALLEY CROSSING ROAD

BREA, CA 92823 | MLS #: OC19208650

\$950,000 | 4 BEDS | 2 BATHROOMS | 1 HALF BATHROOMS | 3061 SQUARE FEET

View Online: http://www.431valleycrossingrd.com/

Fall in love with the romanesque stone turret of this exquisite twostory home in the picturesque community of Brea's Olinda Ranch. Featuring 4 bedrooms and 2 1/2 baths, a beautiful bay window greets you as you travel the flagstone path to the gated courtyard. Entering through the stone-face turret, 10ft ceilings grant welcome to the formal living and adjacent dining rooms showcasing plantain shutters and pristine porcelain tile floors. As you continue through to the open concept kitchen and adjoining family room, you'll enjoy granite countertops and kitchen island with seating and extra storage space. A built-in entertainment unit, complete with speakers and lighting, sit adjacent to the fireplace, creating a comfy space perfect for the family room. Dual-pane windows & sliding glass door overlook the backyard & its spectacular canyon/city views allowing for tons of natural light. Downstairs 1/2 bath, separate laundry room, and adjoining 3-car tandem garage complete the first floor ...