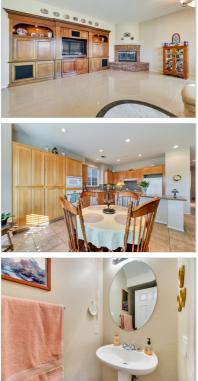

## 431 VALLEY CROSSING ROAD

BREA, CA 92823 | MLS #: OC19208650

\$950,000 | 4 BEDS | 2 BATHROOMS | 1 HALF BATHROOMS | 3061 SQUARE FEET

View Online: http://www.431valleycrossingrd.com/

Fall in love with the romanesque stone turret of this exquisite twostory home in the picturesque community of Brea's Olinda Ranch. Featuring 4 bedrooms and 2 1/2 baths, a beautiful bay window greets you as you travel the flagstone path to the gated courtyard. Entering through the stone-face turret, 10ft ceilings grant welcome to the formal living and adjacent dining rooms showcasing plantain shutters and pristine porcelain tile floors. As you continue through to the open concept kitchen and adjoining family room, you'll enjoy granite countertops and kitchen island with seating and extra storage space. A built-in entertainment unit, complete with speakers and lighting, sit adjacent to the fireplace, creating a comfy space perfect for the family room. Dual-pane windows & sliding glass door overlook the backyard & its spectacular canyon/city views allowing for tons of natural light. Downstairs 1/2 bath, separate laundry room, and adjoining 3-car tandem garage complete the first floor ...