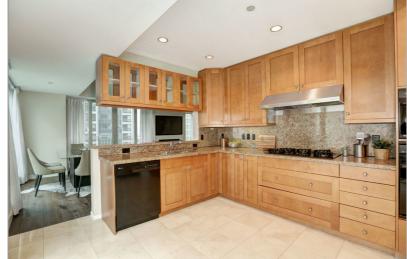

## 10727 WILSHIRE BLVD, THE REMINGTON

LOS ANGELES, CA 90024

\$1,850,000 | 2 BEDS | 2 BATHROOMS | 1 HALF BATHROOMS | 1900 SQUARE FEET

View Online: http://www.remingtonluxury.com

Experience elegant, contemporary, Los Angeles living at one of the most prestigious Westside buildings, set amidst the world-famous Wilshire Corridor. Appreciate the luxury of a personalized elevator opening directly to this front facing, corner unit. Your foyer leads to a perfect floor plan enhanced with hardwood flooring throughout, lots of natural light, high ceilings, a spacious living room with gas fireplace, a private balcony for "al fresco drinks" next to dining area, while enjoying LA city lights. Enjoy a perfectsize gourmet kitchen with gas stove top for the discriminating chef. Unit has two spacious bedrooms with en suite bathrooms located on opposite sides of the unit, plus a guest powder room. Master bedroom has his/hers closets, a gorgeous bathroom with spa bath, dual vanities, and large shower. Luxurious, peaceful, elegant. Experience uncompromising elegance at The Remington Plaza known for its concierge service & luxurious amenities - valet parking, security, privacy...