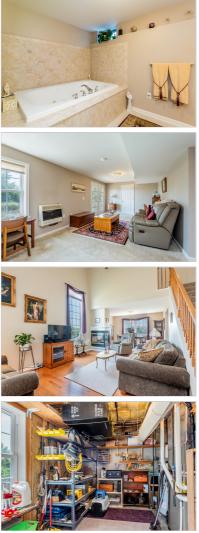

## 84 COTTONWOOD CT

CARLISLE, PA 17013 | MLS #: PACB125522

3 BEDS | 3 BATHROOMS | 1 HALF BATHROOMS | 1634 SQUARE FEET

View Online: http://www.pfretour.com/80151

Absolutely impeccable townhouse with unobstructed peaceful mountain views. Situated on a .32 acre lot at the end of a cul-desac in the community of North Ridge. Home boast 1,634 square feet plus an additional 432 finished square feet in the lower level. Beautiful hardwood flooring in the living and dining rooms. Vaulted ceiling in the living room lends to a very open airy feel yet the double sided gas fireplace between the living/dining will bring a warm coziness in the cool months. All appliances are included in this well-appointed kitchen complete with pantry (frig & microwave range hood are newer). 3-seasons room off the kitchen is the perfect place to enjoy morning coffee or relax while watching the sun go down behind the mountains in the evening. A half bath and laundry are conveniently located on the first level. New carpet in the second story where you'll find the spacious master bedroom with full en suite and oversize walk-in closet. Also upstairs are two additional bedroom...