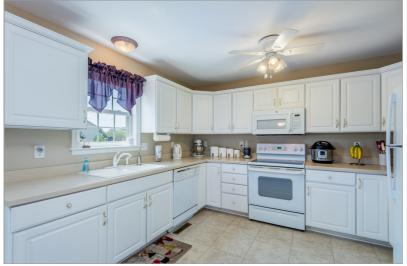

## 84 COTTONWOOD CT

CARLISLE, PA 17013 | MLS #: PACB125522

3 BEDS | 3 BATHROOMS | 1 HALF BATHROOMS | 1634 SQUARE FEET

View Online: http://www.pfretour.com/80151

Absolutely impeccable townhouse with unobstructed peaceful mountain views. Situated on a .32 acre lot at the end of a cul-desac in the community of North Ridge. Home boast 1,634 square feet plus an additional 432 finished square feet in the lower level. Beautiful hardwood flooring in the living and dining rooms. Vaulted ceiling in the living room lends to a very open airy feel yet the double sided gas fireplace between the living/dining will bring a warm coziness in the cool months. All appliances are included in this well-appointed kitchen complete with pantry (frig & microwave range hood are newer). 3-seasons room off the kitchen is the perfect place to enjoy morning coffee or relax while watching the sun go down behind the mountains in the evening. A half bath and laundry are conveniently located on the first level. New carpet in the second story where you'll find the spacious master bedroom with full en suite and oversize walk-in closet. Also upstairs are two additional bedroom...