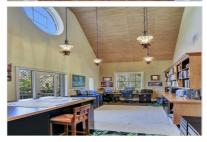

## 2639 N DUNDEE ST

TAMPA, FL 33629 | MLS #: T3156239

5 BEDS | 5 BATHROOMS | 2 HALF BATHROOMS | 5350 SQUARE FEET

South Tampa secluded waterfront home on rare 0.75 Acre lot with 330+ feet on Dundee Canal linked to Tampa Bay. This home's ideal location provides a very private estate setting uncommon to other urban homes. A stunning double door entry invites you to lightfilled living spaces with soaring ceilings, architectural beams, hardwood floors, tower room, plus a large office with separate entrance. A large kitchen features custom cabinetry, top-of-theline appliances (Wolf/Thermador/Fisher-Paykel) large island/breakfast bar and Butler's pantry with wine refrigeration. A first floor master suite boasts soaring ceilings, sitting area and two master bathrooms and closets, enjoying its own serene sitting area with water views of dolphins, manatees, hawks and pelicans, and private decks. The first floor guest suite includes 2 bedrooms, 1 bath, living room and kitchen. The 2nd floor features 2 bedrooms, 2 full bathrooms with 2 walk-in closets, a play room and a project/storage room. A 220 sf s...