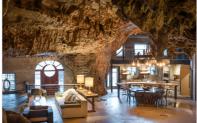

## BECKHAM CREEK CAVE LODGE

PARTHENON, AR 72666 | MLS #: 137464

\$2,750,000 | 4 BEDS | 4 BATHROOMS | 5572 SQUARE FEET

RARE opportunity to own the unique Beckham Creek Cave Lodge. 4BR/4BA nearly 6000sf lodge built inside a living cave on 256.9 acre m/l. Recently renovated, indoor waterfall, lodge is fed by an under-the-floor spring originating from deep within the heart of the cave, geothermal heating system, extra maintenance barn & apartment with horse stables, helicopter landing pad, small springfed lake originating from the spring inside the cave which creates a waterfall to this lake, back-lit bluff line drive, short drive to the Little Buffalo River and all the local attractions. See www.Beckhamcave.com