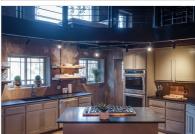

## BECKHAM CREEK CAVE LODGE

PARTHENON, AR 72666 | MLS #: 137464

\$2,750,000 | 4 BEDS | 4 BATHROOMS | 5572 SQUARE FEET

RARE opportunity to own the unique Beckham Creek Cave Lodge. 4BR/4BA nearly 6000sf lodge built inside a living cave on 256.9 acre m/l. Recently renovated, indoor waterfall, lodge is fed by an under-the-floor spring originating from deep within the heart of the cave, geothermal heating system, extra maintenance barn & apartment with horse stables, helicopter landing pad, small springfed lake originating from the spring inside the cave which creates a waterfall to this lake, back-lit bluff line drive, short drive to the Little Buffalo River and all the local attractions. See www.Beckhamcave.com