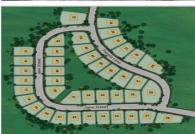

## 4 BEDS | 3 BATHROOMS | 1 HALF BATHROOMS | 0 SQUARE FEET

View Online: http://www.pfretour.com/71055

Impeccably designed luxury new private homes in the heart of Saratoga Springs. Welcome to Beaver Pond Village where prices begin at \$385,000. Sited in a beautiful setting surrounded by over 100 acres of nature preserve, walking trails, and yet only minutes to the vibrancy of downtown shops and restaurants. Get captivated by the stainless appliances, granite counters, high ceilings, walk-in closets, attached garages, and more. With 17 different floor plans to choose from including ranches, first floor masters, three-bedrooms, and four-bedrooms -- we have the home for you! Model home located at 4 Annie Drive, Saratoga Springs, open Wednesdays through Sundays 11 a.m. to 4 p.m. and additional hours by appointment. Call (518) 350-4816.