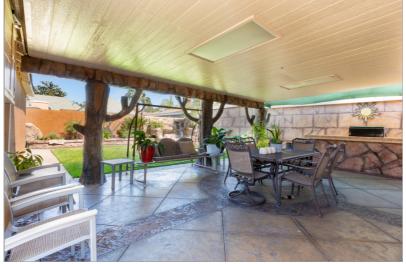

## 11362 PENNSYLVANIA AVE

SOUTH GATE, CA 90280 | MLS #: SW20163176

\$599,000 | 3 BEDS | 2 BATHROOMS | 1640 SQUARE FEET

View Online: http://maxexpotours.com/41361

Located in the desirable Hollydale area of South Gate, this charming home is a fantastic opportunity! The entry floor is decorated with luxurious stone followed by driveway and backyard with stamped concrete. The 3 bedroom and 2 bath home has beautiful tile and the kitchen has been recently remodeled with beautiful granite counter tops. The roof was replaced with the newest technology 2 months ago and the central AC less than 2 years ago. Both bathrooms are beautifully remodeled, and every bedroom has ceiling fans. The laundry area is in the garage where you also have access to the backyard and a workshop or multi-use room in the back. The 2-car detached garage is conveniently large and 4 additional cars can be parked in the long driveway. Beautiful Fireplace in the living for those movie nights during winter. The backyard is spacious and has a beautiful porche, water fountain and huge custom made Barbe-que perfect for entertaining friends and family year-around or just to enjoy a q...