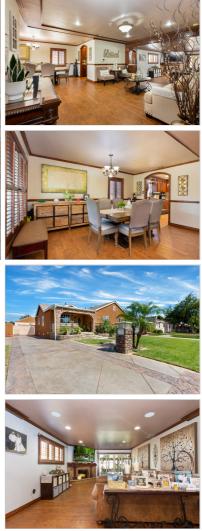

## 11362 PENNSYLVANIA AVE

SOUTH GATE, CA 90280 | MLS #: SW20163176

\$599,000 | 3 BEDS | 2 BATHROOMS | 1640 SQUARE FEET

View Online: http://maxexpotours.com/41361

Located in the desirable Hollydale area of South Gate, this charming home is a fantastic opportunity! The entry floor is decorated with luxurious stone followed by driveway and backyard with stamped concrete. The 3 bedroom and 2 bath home has beautiful tile and the kitchen has been recently remodeled with beautiful granite counter tops. The roof was replaced with the newest technology 2 months ago and the central AC less than 2 years ago. Both bathrooms are beautifully remodeled, and every bedroom has ceiling fans. The laundry area is in the garage where you also have access to the backyard and a workshop or multi-use room in the back. The 2-car detached garage is conveniently large and 4 additional cars can be parked in the long driveway. Beautiful Fireplace in the living for those movie nights during winter. The backyard is spacious and has a beautiful porche, water fountain and huge custom made Barbe-que perfect for entertaining friends and family year-around or just to enjoy a q...