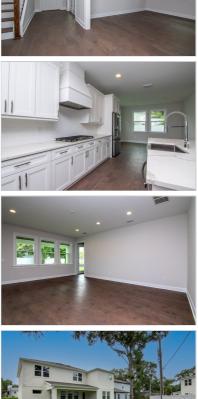

## 209 S BEVERLY AVE

TAMPA, FL 33609 | MLS #: T3152910

\$3,295,000 | 6 BEDS | 6 BATHROOMS | 1 HALF BATHROOMS | 10526 SQUARE FEET

View Online: http://www.pfretour.com/24327

This charming mansion on Bayshore Blvd has been redefined w/21st Century amenities. Sitting high & dry on a corner lot with views of the water from almost every room, this family compound has it all: meticulously renovated rooms & systems, a gorgeous pool, parking for six cars, apartment for live in help & a 2080 ft2 guesthouse. Enter through the award-winning yard & open the door to a grand foyer with a fireplace. The main spaces & the enclosed sunrm and office all open to the foyer for perfect party flow. Beautiful cherry floors, 10' cove ceilings & exquisite woodwork retain the historic charm throughout. The large kitchen is open to a bright family rm, both w/spectacular views of the water. Completely renovated in 2015, the luxury appliances make cooking & serving a joy. A sweeping staircase takes you to the second floor where you will find the 4 ensuite bedrms. The 1200 square foot master suite has 3 walk-in closets, a spacious seating area & a bathroom complete with a giant sun...