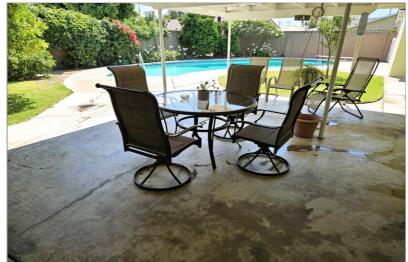

## 1421 S. RUSTIC LN

ANAHEIM, CA 92804 | MLS #: PW24152449

\$1,050,000 | 3 BEDS | 0 BATHROOMS | 2059 SQUARE FEET

Spacious corner lot pool home, with over 2,000 sq. ft. of interior living space on a huge 8,004 sq. ft. lot. Perfect for entertaining family and friends, both inside and out. It is located about 15 minutes away from the Disneyland Resort. The home has 3 bedrooms and 3 bathrooms. Air conditioning and ceiling fans throughout. Kitchen features a bay window and an eat-in breakfast nook. Home has a separate formal dining room, ideal for the holidays. There is a large family room with a built-in bar, great for parties and watching your favorite shows on TV. The living room has a gas fireplace, which is wonderful for cold winter nights. Both the living room and the family room have French doors, which lead out to the covered cement patio. The backyard has plenty of space for your BBQ and patio furniture. Along with a pool, the backyard also features several fruit trees; more trees including an avocado tree are located in the side yard. The attached garage provides direct access to the fami...