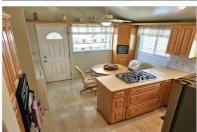

## 1421 S. RUSTIC LN

ANAHEIM, CA 92804 | MLS #: PW24152449

\$1,050,000 | 3 BEDS | 0 BATHROOMS | 2059 SQUARE FEET

Spacious corner lot pool home, with over 2,000 sq. ft. of interior living space on a huge 8,004 sq. ft. lot. Perfect for entertaining family and friends, both inside and out. It is located about 15 minutes away from the Disneyland Resort. The home has 3 bedrooms and 3 bathrooms. Air conditioning and ceiling fans throughout. Kitchen features a bay window and an eat-in breakfast nook. Home has a separate formal dining room, ideal for the holidays. There is a large family room with a built-in bar, great for parties and watching your favorite shows on TV. The living room has a gas fireplace, which is wonderful for cold winter nights. Both the living room and the family room have French doors, which lead out to the covered cement patio. The backyard has plenty of space for your BBQ and patio furniture. Along with a pool, the backyard also features several fruit trees; more trees including an avocado tree are located in the side yard. The attached garage provides direct access to the fami...