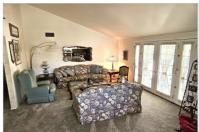

## 1421 S. RUSTIC LN

ANAHEIM, CA 92804 | MLS #: PW24152449

\$1,050,000 | 3 BEDS | 0 BATHROOMS | 2059 SQUARE FEET

Spacious corner lot pool home, with over 2,000 sq. ft. of interior living space on a huge 8,004 sq. ft. lot. Perfect for entertaining family and friends, both inside and out. It is located about 15 minutes away from the Disneyland Resort. The home has 3 bedrooms and 3 bathrooms. Air conditioning and ceiling fans throughout. Kitchen features a bay window and an eat-in breakfast nook. Home has a separate formal dining room, ideal for the holidays. There is a large family room with a built-in bar, great for parties and watching your favorite shows on TV. The living room has a gas fireplace, which is wonderful for cold winter nights. Both the living room and the family room have French doors, which lead out to the covered cement patio. The backyard has plenty of space for your BBQ and patio furniture. Along with a pool, the backyard also features several fruit trees; more trees including an avocado tree are located in the side yard. The attached garage provides direct access to the fami...