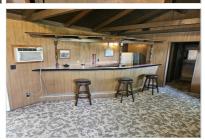

## 1421 S. RUSTIC LN

ANAHEIM, CA 92804 | MLS #: PW24152449

\$1,050,000 | 3 BEDS | 0 BATHROOMS | 2059 SQUARE FEET

Spacious corner lot pool home, with over 2,000 sq. ft. of interior living space on a huge 8,004 sq. ft. lot. Perfect for entertaining family and friends, both inside and out. It is located about 15 minutes away from the Disneyland Resort. The home has 3 bedrooms and 3 bathrooms. Air conditioning and ceiling fans throughout. Kitchen features a bay window and an eat-in breakfast nook. Home has a separate formal dining room, ideal for the holidays. There is a large family room with a built-in bar, great for parties and watching your favorite shows on TV. The living room has a gas fireplace, which is wonderful for cold winter nights. Both the living room and the family room have French doors, which lead out to the covered cement patio. The backyard has plenty of space for your BBQ and patio furniture. Along with a pool, the backyard also features several fruit trees; more trees including an avocado tree are located in the side yard. The attached garage provides direct access to the fami...