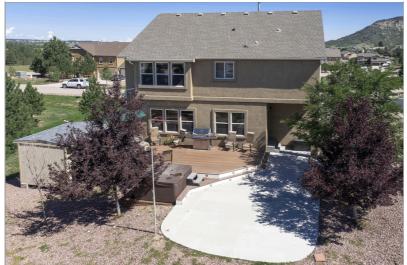

## **1803 PAINTER DRIVE**

MONUMENT, CO 80132

4 BEDS | 4 BATHROOMS | 3798 SQUARE FEET

Welcome home to this 3-car tandem garage super spacious corner lot home featuring 4 oversized bedrooms, 3.5 bath rooms, modern 2 story home with Pikes Peak Mountain top views. Have a long bed truck? No problem! The benefits of a deep tandem garage are that you can park enclosed in your garage any long bed truck. No more having to leave your truck in the driveway or street. This garage also boasts a built-in ceiling storage loft and 2 additional hanging ceiling rafters too. Total square foot of the home is 3,798 plus over 450 square foot of extended concrete patio pad in the backyard as well as another 500 square feet of composite entertaining deck with hot tub. Upgraded features include: 9-foot ceilings in both the basement and main levels. Premium garden level basement. Elite stainless-steel new appliances, solid slab granite in kitchen, extended Evoke flooring on entire main level, arched architectural designed doorways, great indirect lighting, ceiling fans, air conditioning, upg...