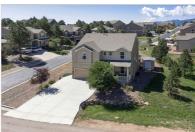

## **1803 PAINTER DRIVE**

MONUMENT, CO 80132

4 BEDS | 4 BATHROOMS | 3798 SQUARE FEET

Welcome home to this 3-car tandem garage super spacious corner lot home featuring 4 oversized bedrooms, 3.5 bath rooms, modern 2 story home with Pikes Peak Mountain top views. Have a long bed truck? No problem! The benefits of a deep tandem garage are that you can park enclosed in your garage any long bed truck. No more having to leave your truck in the driveway or street. This garage also boasts a built-in ceiling storage loft and 2 additional hanging ceiling rafters too. Total square foot of the home is 3,798 plus over 450 square foot of extended concrete patio pad in the backyard as well as another 500 square feet of composite entertaining deck with hot tub. Upgraded features include: 9-foot ceilings in both the basement and main levels. Premium garden level basement. Elite stainless-steel new appliances, solid slab granite in kitchen, extended Evoke flooring on entire main level, arched architectural designed doorways, great indirect lighting, ceiling fans, air conditioning, upg...