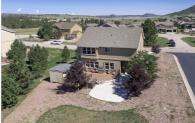

## **1803 PAINTER DRIVE**

MONUMENT, CO 80132

4 BEDS | 4 BATHROOMS | 3798 SQUARE FEET

Welcome home to this 3-car tandem garage super spacious corner lot home featuring 4 oversized bedrooms, 3.5 bath rooms, modern 2 story home with Pikes Peak Mountain top views. Have a long bed truck? No problem! The benefits of a deep tandem garage are that you can park enclosed in your garage any long bed truck. No more having to leave your truck in the driveway or street. This garage also boasts a built-in ceiling storage loft and 2 additional hanging ceiling rafters too. Total square foot of the home is 3,798 plus over 450 square foot of extended concrete patio pad in the backyard as well as another 500 square feet of composite entertaining deck with hot tub. Upgraded features include: 9-foot ceilings in both the basement and main levels. Premium garden level basement. Elite stainless-steel new appliances, solid slab granite in kitchen, extended Evoke flooring on entire main level, arched architectural designed doorways, great indirect lighting, ceiling fans, air conditioning, upg...