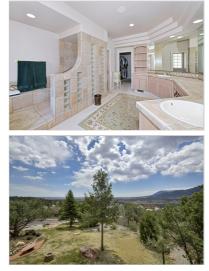

## 4150 MINERAL DRIVE

COLORADO SPRINGS, CO 80904 | MLS #: 8519930

\$1,149,500 | 4 BEDS | 4 BATHROOMS | 5544 SQUARE FEET

View Online: http://www.pfretour.com/95937

Cedar Heights Ranch Style Home with the Opportunity for Main-Level Living! This sensational custom home features 4 bedrooms, office, 4 baths, 3-car garage and sweeping views of Pikes Peak. The open floor plan of the main level includes tons of natural light, living room with fireplace, separate dining room, sitting area, gourmet kitchen, office with built-ins and master suite. The gourmet kitchen features an abundance of cabinetry, large 2-tiered island with counter seating, granite countertops, pantry and breakfast area with sensational views. The spacious main level master offers magnificent views, fireplace, sitting area, 5-piece bath, large walk-in closet and walkout to the covered deck. The lower level offers a walkout to a covered patio and large lawn with beautiful mature trees, family room with fireplace and wet bar, second master suite with private bath, two additional bedrooms, bonus room all with walk-in closets and custom doors. The outdoor entertaining options include t...