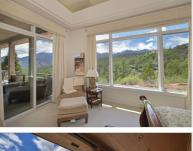

## 4150 MINERAL DRIVE

COLORADO SPRINGS, CO 80904 | MLS #: 8519930

\$1,149,500 | 4 BEDS | 4 BATHROOMS | 5544 SQUARE FEET

View Online: http://www.pfretour.com/95937

Cedar Heights Ranch Style Home with the Opportunity for Main-Level Living! This sensational custom home features 4 bedrooms, office, 4 baths, 3-car garage and sweeping views of Pikes Peak. The open floor plan of the main level includes tons of natural light, living room with fireplace, separate dining room, sitting area, gourmet kitchen, office with built-ins and master suite. The gourmet kitchen features an abundance of cabinetry, large 2-tiered island with counter seating, granite countertops, pantry and breakfast area with sensational views. The spacious main level master offers magnificent views, fireplace, sitting area, 5-piece bath, large walk-in closet and walkout to the covered deck. The lower level offers a walkout to a covered patio and large lawn with beautiful mature trees, family room with fireplace and wet bar, second master suite with private bath, two additional bedrooms, bonus room all with walk-in closets and custom doors. The outdoor entertaining options include t...