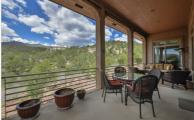

## 4150 MINERAL DRIVE

COLORADO SPRINGS, CO 80904 | MLS #: 8519930

\$1,149,500 | 4 BEDS | 4 BATHROOMS | 5544 SQUARE FEET

View Online: http://www.pfretour.com/95937

Cedar Heights Ranch Style Home with the Opportunity for Main-Level Living! This sensational custom home features 4 bedrooms, office, 4 baths, 3-car garage and sweeping views of Pikes Peak. The open floor plan of the main level includes tons of natural light, living room with fireplace, separate dining room, sitting area, gourmet kitchen, office with built-ins and master suite. The gourmet kitchen features an abundance of cabinetry, large 2-tiered island with counter seating, granite countertops, pantry and breakfast area with sensational views. The spacious main level master offers magnificent views, fireplace, sitting area, 5-piece bath, large walk-in closet and walkout to the covered deck. The lower level offers a walkout to a covered patio and large lawn with beautiful mature trees, family room with fireplace and wet bar, second master suite with private bath, two additional bedrooms, bonus room all with walk-in closets and custom doors. The outdoor entertaining options include t...