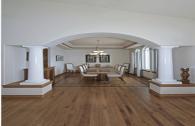

## 19512 KERSHAW COURT

MONUMENT, CO 80132

4 BEDS | 5 BATHROOMS | 4990 SQUARE FEET

View Online: http://www.pfretour.com/95732

AMAZING PIKES PEAK VIEWS FROM ALMOST EVERY ROOM! Enjoy not only the striking mountain views but the sounds of water trickling through a decorative rock bed water stream feature gracing the back yard. Main level living on 2.5 acre with grand 16 ft+ vaulted high living room ceilings and 8 ft tall oak doors on Main level. Open floor plan with walkout basement. 4,990 Sq Ft, 4 BR, 5 BA, plus elegant home office with built in shelves. 3 Gas Fireplaces. Expansive covered deck. Ash and Oak hardwood floors flow throughout most of the main level. Gourmet kitchen with custom cabinets, granite, SS appliances and bar counter seating. Exquisite custom ranch style home situated in the prestigious golf course community of Kings Deer.