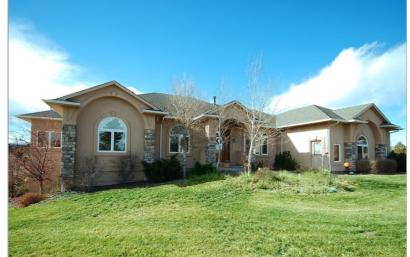

## 19512 KERSHAW COURT

MONUMENT, CO 80132

4 BEDS | 5 BATHROOMS | 4990 SQUARE FEET

View Online: http://www.pfretour.com/95732

AMAZING PIKES PEAK VIEWS FROM ALMOST EVERY ROOM! Enjoy not only the striking mountain views but the sounds of water trickling through a decorative rock bed water stream feature gracing the back yard. Main level living on 2.5 acre with grand 16 ft+ vaulted high living room ceilings and 8 ft tall oak doors on Main level. Open floor plan with walkout basement. 4,990 Sq Ft, 4 BR, 5 BA, plus elegant home office with built in shelves. 3 Gas Fireplaces. Expansive covered deck. Ash and Oak hardwood floors flow throughout most of the main level. Gourmet kitchen with custom cabinets, granite, SS appliances and bar counter seating. Exquisite custom ranch style home situated in the prestigious golf course community of Kings Deer.