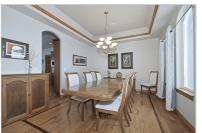

## 19512 KERSHAW COURT

MONUMENT, CO 80132

4 BEDS | 5 BATHROOMS | 4990 SQUARE FEET

View Online: http://www.pfretour.com/95732

AMAZING PIKES PEAK VIEWS FROM ALMOST EVERY ROOM! Enjoy not only the striking mountain views but the sounds of water trickling through a decorative rock bed water stream feature gracing the back yard. Main level living on 2.5 acre with grand 16 ft+ vaulted high living room ceilings and 8 ft tall oak doors on Main level. Open floor plan with walkout basement. 4,990 Sq Ft, 4 BR, 5 BA, plus elegant home office with built in shelves. 3 Gas Fireplaces. Expansive covered deck. Ash and Oak hardwood floors flow throughout most of the main level. Gourmet kitchen with custom cabinets, granite, SS appliances and bar counter seating. Exquisite custom ranch style home situated in the prestigious golf course community of Kings Deer.