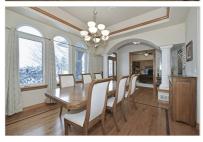

## 19512 KERSHAW COURT

MONUMENT, CO 80132

4 BEDS | 5 BATHROOMS | 4990 SQUARE FEET

View Online: http://www.pfretour.com/95732

AMAZING PIKES PEAK VIEWS FROM ALMOST EVERY ROOM! Enjoy not only the striking mountain views but the sounds of water trickling through a decorative rock bed water stream feature gracing the back yard. Main level living on 2.5 acre with grand 16 ft+ vaulted high living room ceilings and 8 ft tall oak doors on Main level. Open floor plan with walkout basement. 4,990 Sq Ft, 4 BR, 5 BA, plus elegant home office with built in shelves. 3 Gas Fireplaces. Expansive covered deck. Ash and Oak hardwood floors flow throughout most of the main level. Gourmet kitchen with custom cabinets, granite, SS appliances and bar counter seating. Exquisite custom ranch style home situated in the prestigious golf course community of Kings Deer.