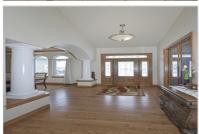

## 19512 KERSHAW COURT

MONUMENT, CO 80132

4 BEDS | 5 BATHROOMS | 4990 SQUARE FEET

View Online: http://www.pfretour.com/95732

AMAZING PIKES PEAK VIEWS FROM ALMOST EVERY ROOM! Enjoy not only the striking mountain views but the sounds of water trickling through a decorative rock bed water stream feature gracing the back yard. Main level living on 2.5 acre with grand 16 ft+ vaulted high living room ceilings and 8 ft tall oak doors on Main level. Open floor plan with walkout basement. 4,990 Sq Ft, 4 BR, 5 BA, plus elegant home office with built in shelves. 3 Gas Fireplaces. Expansive covered deck. Ash and Oak hardwood floors flow throughout most of the main level. Gourmet kitchen with custom cabinets, granite, SS appliances and bar counter seating. Exquisite custom ranch style home situated in the prestigious golf course community of Kings Deer.