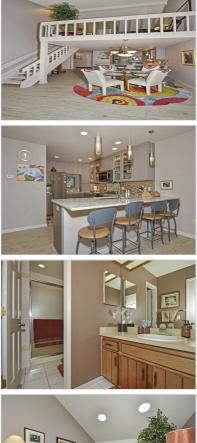

## 1102 HILL CIRCLE

COLORADO SPRINGS, CO 80904 | MLS #: 4169679

\$625,000 | 2 BEDS | 3 BATHROOMS | 1721 SQUARE FEET

View Online: http://www.pfretour.com/94830

Wonderful 2 Bedroom, 3 Bath Townhome Located in Camels Ridge! This 2 bedroom + office, 3 bath townhome features an attached 2car garage and great Pikes Peak views. The main level includes the living room with fireplace and walkout, combination dining room / kitchen with quartz countertops and counter bar. Also on the main level is the second bedroom, full bath, powder bath and office. The upper level offers a terrific master suite with two walk-in closets, a bath with standalone shower, family room and laundry. The outdoor areas feature a sensational patio area along with Pikes Peak and mountain views.