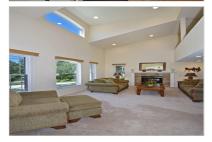

## 250 LOST CREEK WAY

MONUMENT, CO 80132

\$610,000 | 4 BEDS | 4 BATHROOMS | 4106 SQUARE FEET

View Online: http://www.pfretour.com/92945

Custom Woodmoor home surrounded by mature trees/Colorado beauty. Views of nature, flowers, trees from large Redwood deck and most windows. Gourmet kitchen with slab granite on all surfaces with a one of a kind over-sized 6 to 8 bar stool seating island. 3rd car concrete parking pad added w/new driveway. A plethora of hardwood floors in kitchen+dining room.SPA Master Bath spectacularly remodeled. Basement includes built-in entertainment center, mini wet bar, steam shower and walk-out to play-set. A/C! Gorgeous landscaped treed lot. Gourmet kitchen transcends the ordinary. It is large, open, bright with ample counter top space, computer nook and a large pantry. There is a chef's island for cooking and entertaining. Hardwood floors add warmth and elegance!Quality Custom cabinetry by Merillat, called the Masterpiece Collection, where every cabinet is unique. Individual distinctions are part of the beauty of any wood product. Naturally occurring variations create a sophisticated charm that makes your ca...