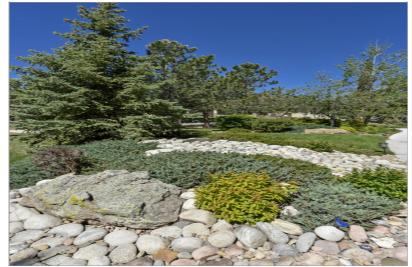

## 250 LOST CREEK WAY

MONUMENT, CO 80132

\$610,000 | 4 BEDS | 4 BATHROOMS | 4106 SQUARE FEET

View Online: http://www.pfretour.com/92945

Custom Woodmoor home surrounded by mature trees/Colorado beauty. Views of nature, flowers, trees from large Redwood deck and most windows. Gourmet kitchen with slab granite on all surfaces with a one of a kind over-sized 6 to 8 bar stool seating island. 3rd car concrete parking pad added w/new driveway. A plethora of hardwood floors in kitchen+dining room.SPA Master Bath spectacularly remodeled. Basement includes built-in entertainment center, mini wet bar, steam shower and walk-out to play-set. A/C! Gorgeous landscaped treed lot. Gourmet kitchen transcends the ordinary. It is large, open, bright with ample counter top space, computer nook and a large pantry. There is a chef's island for cooking and entertaining. Hardwood floors add warmth and elegance!Quality Custom cabinetry by Merillat, called the Masterpiece Collection, where every cabinet is unique. Individual distinctions are part of the beauty of any wood product. Naturally occurring variations create a sophisticated charm that makes your ca...