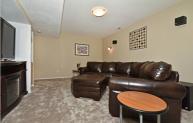

## 250 LOST CREEK WAY

MONUMENT, CO 80132

\$610,000 | 4 BEDS | 4 BATHROOMS | 4106 SQUARE FEET

View Online: http://www.pfretour.com/92945

Custom Woodmoor home surrounded by mature trees/Colorado beauty. Views of nature, flowers, trees from large Redwood deck and most windows. Gourmet kitchen with slab granite on all surfaces with a one of a kind over-sized 6 to 8 bar stool seating island. 3rd car concrete parking pad added w/new driveway. A plethora of hardwood floors in kitchen+dining room.SPA Master Bath spectacularly remodeled. Basement includes built-in entertainment center, mini wet bar, steam shower and walk-out to play-set. A/C! Gorgeous landscaped treed lot. Gourmet kitchen transcends the ordinary. It is large, open, bright with ample counter top space, computer nook and a large pantry. There is a chef's island for cooking and entertaining. Hardwood floors add warmth and elegance!Quality Custom cabinetry by Merillat, called the Masterpiece Collection, where every cabinet is unique. Individual distinctions are part of the beauty of any wood product. Naturally occurring variations create a sophisticated charm that makes your ca...