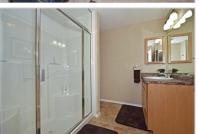

## 250 LOST CREEK WAY

MONUMENT, CO 80132

\$610,000 | 4 BEDS | 4 BATHROOMS | 4106 SQUARE FEET

View Online: http://www.pfretour.com/92945

Custom Woodmoor home surrounded by mature trees/Colorado beauty. Views of nature, flowers, trees from large Redwood deck and most windows. Gourmet kitchen with slab granite on all surfaces with a one of a kind over-sized 6 to 8 bar stool seating island. 3rd car concrete parking pad added w/new driveway. A plethora of hardwood floors in kitchen+dining room.SPA Master Bath spectacularly remodeled. Basement includes built-in entertainment center, mini wet bar, steam shower and walk-out to play-set. A/C! Gorgeous landscaped treed lot. Gourmet kitchen transcends the ordinary. It is large, open, bright with ample counter top space, computer nook and a large pantry. There is a chef's island for cooking and entertaining. Hardwood floors add warmth and elegance!Quality Custom cabinetry by Merillat, called the Masterpiece Collection, where every cabinet is unique. Individual distinctions are part of the beauty of any wood product. Naturally occurring variations create a sophisticated charm that makes your ca...