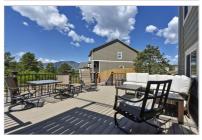

## 19693 LINDENMERE DRIVE

MONUMENT, CO 80132

\$725,000 | 7 BEDS | 4 BATHROOMS | 6684 SQUARE FEET

Stunning 7 Bedroom home with Amazing Pikes Peak Views centrally located on over a half acre lot in Monument with No HOA fees! 3 Car Garage 2017 Newer Home with 6,684 Sq Ft with multipurpose flex space, for home schooling, meditation studio, yoga room, wellness room, multi-generational living. Working or Learning from home? No problem, there are 7 bedrooms PLUS a main level office. This home has ample places for dedicated Work Space/Creative Space/Privacy for Video Conferencing with an amazing multi-tiered deck with hot tub. VIEWS VIEWS VIEWS!This home sits on a premium corner .56 acre culdesac lot with walkout basement and PIKES PEAK VIEWS. The front of the home is graced with grass sod and Georgetown cobblestone covered front entry and the backyard enjoys maintenance free turf, decorative rocks, stone pavers, 2 large decks, full rear fencing with an oversized dog run. Each level has its own family room, living room or loft! Thousands in design center upgrades(see the full list in the home)....