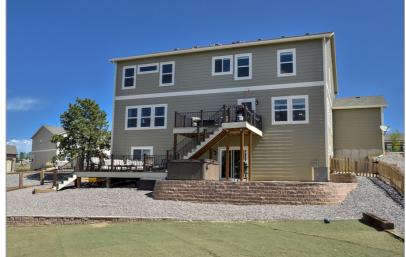

## 19693 LINDENMERE DRIVE

MONUMENT, CO 80132

\$725,000 | 7 BEDS | 4 BATHROOMS | 6684 SQUARE FEET

Stunning 7 Bedroom home with Amazing Pikes Peak Views centrally located on over a half acre lot in Monument with No HOA fees! 3 Car Garage 2017 Newer Home with 6,684 Sq Ft with multipurpose flex space, for home schooling, meditation studio, yoga room, wellness room, multi-generational living. Working or Learning from home? No problem, there are 7 bedrooms PLUS a main level office. This home has ample places for dedicated Work Space/Creative Space/Privacy for Video Conferencing with an amazing multi-tiered deck with hot tub. VIEWS VIEWS VIEWS!This home sits on a premium corner .56 acre culdesac lot with walkout basement and PIKES PEAK VIEWS. The front of the home is graced with grass sod and Georgetown cobblestone covered front entry and the backyard enjoys maintenance free turf, decorative rocks, stone pavers, 2 large decks, full rear fencing with an oversized dog run. Each level has its own family room, living room or loft! Thousands in design center upgrades(see the full list in the home)....