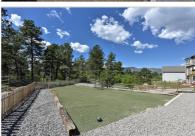

## 19693 LINDENMERE DRIVE

MONUMENT, CO 80132

\$725,000 | 7 BEDS | 4 BATHROOMS | 6684 SQUARE FEET

Stunning 7 Bedroom home with Amazing Pikes Peak Views centrally located on over a half acre lot in Monument with No HOA fees! 3 Car Garage 2017 Newer Home with 6,684 Sq Ft with multipurpose flex space, for home schooling, meditation studio, yoga room, wellness room, multi-generational living. Working or Learning from home? No problem, there are 7 bedrooms PLUS a main level office. This home has ample places for dedicated Work Space/Creative Space/Privacy for Video Conferencing with an amazing multi-tiered deck with hot tub. VIEWS VIEWS VIEWS!This home sits on a premium corner .56 acre culdesac lot with walkout basement and PIKES PEAK VIEWS. The front of the home is graced with grass sod and Georgetown cobblestone covered front entry and the backyard enjoys maintenance free turf, decorative rocks, stone pavers, 2 large decks, full rear fencing with an oversized dog run. Each level has its own family room, living room or loft! Thousands in design center upgrades(see the full list in the home)....