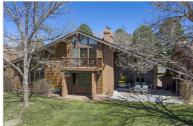

## 3060 SHEIKS PLACE

COLORADO SPRINGS, CO 80904 | MLS #: 8629468

\$689,900 | 3 BEDS | 3 BATHROOMS | 3219 SQUARE FEET

View Online: http://www.pfretour.com/92350

Three Bedroom Townhome with Sensational Views! This wonderful 3 bedroom, 3 bath townhome with 2-car plus golf cart garage is located in The Park and offers views of Pikes Peak, the pond, golf course and the Front Range. The great room features floor-to-ceiling windows with tons of natural light, vaulted ceiling, wet bar and walkout to the covered patio surrounded by views. The kitchen includes a center island with cooktop, built-in double oven and easy access to the separate dining room with walkout. The private main level master suite features amazing views from the floor-to-ceiling windows, walk-in closet and 5-piece bath. The upper level is perfect for guests with a large bedroom, fireplace, balcony, full bath and third bedroom or office. The outdoor spaces offer something for everyone from the relaxing water views to the spectacular views of Pikes Peak.