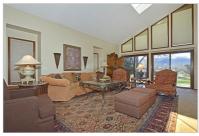

## 3060 SHEIKS PLACE

COLORADO SPRINGS, CO 80904 | MLS #: 8629468

\$689,900 | 3 BEDS | 3 BATHROOMS | 3219 SQUARE FEET

View Online: http://www.pfretour.com/92350

Three Bedroom Townhome with Sensational Views! This wonderful 3 bedroom, 3 bath townhome with 2-car plus golf cart garage is located in The Park and offers views of Pikes Peak, the pond, golf course and the Front Range. The great room features floor-to-ceiling windows with tons of natural light, vaulted ceiling, wet bar and walkout to the covered patio surrounded by views. The kitchen includes a center island with cooktop, built-in double oven and easy access to the separate dining room with walkout. The private main level master suite features amazing views from the floor-to-ceiling windows, walk-in closet and 5-piece bath. The upper level is perfect for guests with a large bedroom, fireplace, balcony, full bath and third bedroom or office. The outdoor spaces offer something for everyone from the relaxing water views to the spectacular views of Pikes Peak.