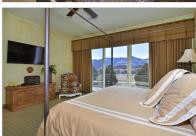

## 3708 CAMELROCK VIEW

COLORADO SPRINGS, CO 80904

\$1,639,500 | 3 BEDS | 5 BATHROOMS | 5484 SQUARE FEET

View Online: http://www.pfretour.com/91757

One-of-a-Kind Golf Course Residence! This unique home features beamed ceilings, columns, arched doorways, custom faux painting and magnificent Pikes Peak views. The great room with its high ceilings, fireplace and walkout present a formal yet relaxing atmosphere. In addition, the formal dining room compliments the great room with the same rich décor. The gourmet kitchen, hearth room and breakfast nook offer a more casual experience with fireplace, breakfast nook and counter bar plus walkout to a deck with more sensational golf course and mountain views. The master suite offers a beautiful master bedroom with walkout, adjoining 5piece bath, study or nursery all behind French doors. The walkout lower level includes a media room, sitting area, exercise room and two guest suites with adjoining baths and walkouts.