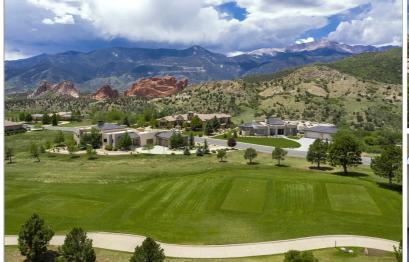

## 3708 CAMELROCK VIEW

COLORADO SPRINGS, CO 80904

\$1,639,500 | 3 BEDS | 5 BATHROOMS | 5484 SQUARE FEET

View Online: http://www.pfretour.com/91757

One-of-a-Kind Golf Course Residence! This unique home features beamed ceilings, columns, arched doorways, custom faux painting and magnificent Pikes Peak views. The great room with its high ceilings, fireplace and walkout present a formal yet relaxing atmosphere. In addition, the formal dining room compliments the great room with the same rich décor. The gourmet kitchen, hearth room and breakfast nook offer a more casual experience with fireplace, breakfast nook and counter bar plus walkout to a deck with more sensational golf course and mountain views. The master suite offers a beautiful master bedroom with walkout, adjoining 5piece bath, study or nursery all behind French doors. The walkout lower level includes a media room, sitting area, exercise room and two guest suites with adjoining baths and walkouts.