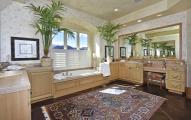

## 3708 CAMELROCK VIEW

COLORADO SPRINGS, CO 80904

\$1,639,500 | 3 BEDS | 5 BATHROOMS | 5484 SQUARE FEET

View Online: http://www.pfretour.com/91757

One-of-a-Kind Golf Course Residence! This unique home features beamed ceilings, columns, arched doorways, custom faux painting and magnificent Pikes Peak views. The great room with its high ceilings, fireplace and walkout present a formal yet relaxing atmosphere. In addition, the formal dining room compliments the great room with the same rich décor. The gourmet kitchen, hearth room and breakfast nook offer a more casual experience with fireplace, breakfast nook and counter bar plus walkout to a deck with more sensational golf course and mountain views. The master suite offers a beautiful master bedroom with walkout, adjoining 5piece bath, study or nursery all behind French doors. The walkout lower level includes a media room, sitting area, exercise room and two guest suites with adjoining baths and walkouts.