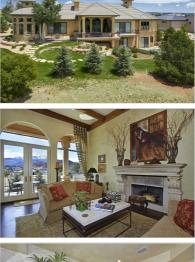

## 3708 CAMELROCK VIEW

COLORADO SPRINGS, CO 80904

\$1,639,500 | 3 BEDS | 5 BATHROOMS | 5484 SQUARE FEET

View Online: http://www.pfretour.com/91757

One-of-a-Kind Golf Course Residence! This unique home features beamed ceilings, columns, arched doorways, custom faux painting and magnificent Pikes Peak views. The great room with its high ceilings, fireplace and walkout present a formal yet relaxing atmosphere. In addition, the formal dining room compliments the great room with the same rich décor. The gourmet kitchen, hearth room and breakfast nook offer a more casual experience with fireplace, breakfast nook and counter bar plus walkout to a deck with more sensational golf course and mountain views. The master suite offers a beautiful master bedroom with walkout, adjoining 5piece bath, study or nursery all behind French doors. The walkout lower level includes a media room, sitting area, exercise room and two guest suites with adjoining baths and walkouts.