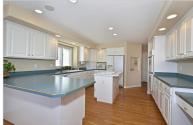

## 1430 CHARTWELL VIEW

COLORADO SPRINGS, CO 80906 | MLS #: 4228076

\$549,900 | 3 BEDS | 3 BATHROOMS | 3764 SQUARE FEET

Sensational 3 Bedroom, 3 Bath Custom Home! This home includes 3 bedrooms, 3 baths, 2-car garage, the opportunity for main level living and outstanding mountain and city views. The main level offers a great room with tons of natural light, walkout to deck and fireplace, separate dining room conveniently located between the great room and kitchen. The gourmet kitchen features an island with cooktop, counter bar, walk-in pantry, wood floors, breakfast nook with walkout. Also on the main level is the master suite and office. The spacious master includes an adjoining 5-piece bath and walk-in closet. The office features mountain views, built-ins and French doors. The walkout lower level offers additional storage, family room with adjoining recreation room, two additional bedrooms and full bath. The outdoor areas feature a deck off the main level with spectacular city views and covered patio off the lower level.