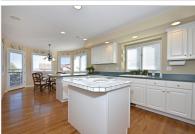

## 1430 CHARTWELL VIEW

COLORADO SPRINGS, CO 80906 | MLS #: 4228076

\$549,900 | 3 BEDS | 3 BATHROOMS | 3764 SQUARE FEET

Sensational 3 Bedroom, 3 Bath Custom Home! This home includes 3 bedrooms, 3 baths, 2-car garage, the opportunity for main level living and outstanding mountain and city views. The main level offers a great room with tons of natural light, walkout to deck and fireplace, separate dining room conveniently located between the great room and kitchen. The gourmet kitchen features an island with cooktop, counter bar, walk-in pantry, wood floors, breakfast nook with walkout. Also on the main level is the master suite and office. The spacious master includes an adjoining 5-piece bath and walk-in closet. The office features mountain views, built-ins and French doors. The walkout lower level offers additional storage, family room with adjoining recreation room, two additional bedrooms and full bath. The outdoor areas feature a deck off the main level with spectacular city views and covered patio off the lower level.