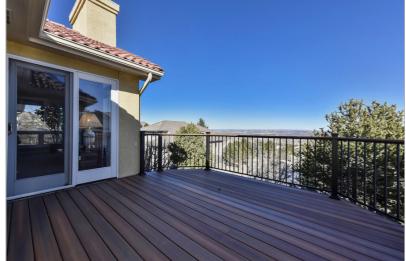

## 1430 CHARTWELL VIEW

COLORADO SPRINGS, CO 80906 | MLS #: 4228076

\$549,900 | 3 BEDS | 3 BATHROOMS | 3764 SQUARE FEET

Sensational 3 Bedroom, 3 Bath Custom Home! This home includes 3 bedrooms, 3 baths, 2-car garage, the opportunity for main level living and outstanding mountain and city views. The main level offers a great room with tons of natural light, walkout to deck and fireplace, separate dining room conveniently located between the great room and kitchen. The gourmet kitchen features an island with cooktop, counter bar, walk-in pantry, wood floors, breakfast nook with walkout. Also on the main level is the master suite and office. The spacious master includes an adjoining 5-piece bath and walk-in closet. The office features mountain views, built-ins and French doors. The walkout lower level offers additional storage, family room with adjoining recreation room, two additional bedrooms and full bath. The outdoor areas feature a deck off the main level with spectacular city views and covered patio off the lower level.