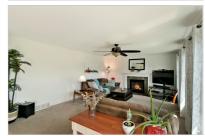

## 1215 ALEXANDER COURT

ALTAMONT, NY 12009 | MLS #: 201927898

\$424,900 | 4 BEDS | 2 BATHROOMS | 1 HALF BATHROOMS | 2644 SQUARE FEET

View Online: http://www.pfretour.com/88694

All the pleasure of newer construction, but none of the pain! Move right in to this 4 yr old spacious colonial with tons of curb appeal in one of Altamont's newest & most desirable neighborhoods at Mat Farms. This bright & open newer home has a generous floor plan & great flow with the kitchen/family room at the hub of the 1st floor. Daylight floods the rooms through oversized windows. Gracious 2 story entrance foyer to wow your guests. You'll enjoy the cooking as much as the eating in this expanded chef's kitchen w/wall oven, gas range & oversized island. Laundry is a breeze w/convenient 1st fl laundry/mud room. Huge master suite w/large walk in closet hidden away in master bath. Great location across from Guilderland HS and just minutes to I87 & I90 and all the shopping on Western Ave.