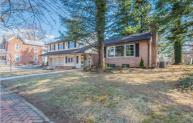

## 10 E RIDGE ST

CARLISLE, PA 17013

\$344,750 | 3 BEDS | 3 BATHROOMS | 2435 SQUARE FEET

Look no further...this one's for you! After being lived in and loved by the original local craftsman since 1959, this traditional custom split level has now been tastefully updated for today's buyers. The comfortable elegance in the main level living area invites you to kick off your shoes and curl up by the fireplace with a glass of wine. Expansive open floor plan has the perfect flow for everyday living and entertaining. Cook like a chef in the gorgeous new kitchen adorned with white cabinetry, granite tops, massive pub island, stainless steel appliances (natural gas cooking), plus an incredible amount of storage and counter space. A great surprise will be treating family and friends to homemade pizza from your very own indoor wood-fired oven! Family room provides additional area to relax. Enjoy the 3-season room for reading, potting plants, or yoga! At the end of the day retreat from life in your master bedroom with brand new en suite. The home has been updated with new 2-zone na...