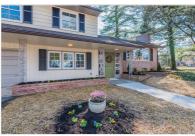

## 10 E RIDGE ST

CARLISLE, PA 17013

\$344,750 | 3 BEDS | 3 BATHROOMS | 2435 SQUARE FEET

Look no further...this one's for you! After being lived in and loved by the original local craftsman since 1959, this traditional custom split level has now been tastefully updated for today's buyers. The comfortable elegance in the main level living area invites you to kick off your shoes and curl up by the fireplace with a glass of wine. Expansive open floor plan has the perfect flow for everyday living and entertaining. Cook like a chef in the gorgeous new kitchen adorned with white cabinetry, granite tops, massive pub island, stainless steel appliances (natural gas cooking), plus an incredible amount of storage and counter space. A great surprise will be treating family and friends to homemade pizza from your very own indoor wood-fired oven! Family room provides additional area to relax. Enjoy the 3-season room for reading, potting plants, or yoga! At the end of the day retreat from life in your master bedroom with brand new en suite. The home has been updated with new 2-zone na...