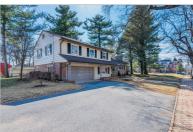

## 10 E RIDGE ST

CARLISLE, PA 17013

\$344,750 | 3 BEDS | 3 BATHROOMS | 2435 SQUARE FEET

Look no further...this one's for you! After being lived in and loved by the original local craftsman since 1959, this traditional custom split level has now been tastefully updated for today's buyers. The comfortable elegance in the main level living area invites you to kick off your shoes and curl up by the fireplace with a glass of wine. Expansive open floor plan has the perfect flow for everyday living and entertaining. Cook like a chef in the gorgeous new kitchen adorned with white cabinetry, granite tops, massive pub island, stainless steel appliances (natural gas cooking), plus an incredible amount of storage and counter space. A great surprise will be treating family and friends to homemade pizza from your very own indoor wood-fired oven! Family room provides additional area to relax. Enjoy the 3-season room for reading, potting plants, or yoga! At the end of the day retreat from life in your master bedroom with brand new en suite. The home has been updated with new 2-zone na...