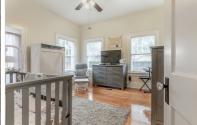

## 6005 N. FLORA VISTA AVE.

TAMPA, FL 33604 | MLS #: T3153209

\$350,000 | 3 BEDS | 2 BATHROOMS | 1548 SQUARE FEET

Seminole Heights! High demand location of Hampton Terrace near Roberta Circle. Beautifully updated 3 bedroom 2 bath Historical home built in 1925 offering open floor plan, renovated kitchen with upgraded wood cabinetry, granite countertops, 5 burner gas stove (natural gas), stainless steel appliances & wine refrigerator. The original brick, wood burning fireplace is located in the spacious Living Room. The large windows throughout allow for lots of natural light. The original inlaid wood floors are in excellent condition. Additional quality features include: high baseboards, 10 foot ceilings, crown molding, tankless water heater & front loader washer & dryer. The large updated main bath has subway tile with basketweave tile flooring. The spacious Master Suite has a renovated bath with walk in shower. Roof and A/C replaced in 2014, Electric and plumbing have also been updated. Large Backyard with spacious deck off the back with winding pavers to the charming Gazebo, which is perfect...