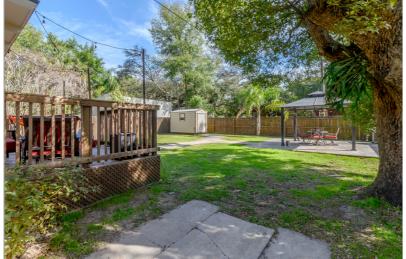

## 6005 N. FLORA VISTA AVE.

TAMPA, FL 33604 | MLS #: T3153209

\$350,000 | 3 BEDS | 2 BATHROOMS | 1548 SQUARE FEET

Seminole Heights! High demand location of Hampton Terrace near Roberta Circle. Beautifully updated 3 bedroom 2 bath Historical home built in 1925 offering open floor plan, renovated kitchen with upgraded wood cabinetry, granite countertops, 5 burner gas stove (natural gas), stainless steel appliances & wine refrigerator. The original brick, wood burning fireplace is located in the spacious Living Room. The large windows throughout allow for lots of natural light. The original inlaid wood floors are in excellent condition. Additional quality features include: high baseboards, 10 foot ceilings, crown molding, tankless water heater & front loader washer & dryer. The large updated main bath has subway tile with basketweave tile flooring. The spacious Master Suite has a renovated bath with walk in shower. Roof and A/C replaced in 2014, Electric and plumbing have also been updated. Large Backyard with spacious deck off the back with winding pavers to the charming Gazebo, which is perfect...