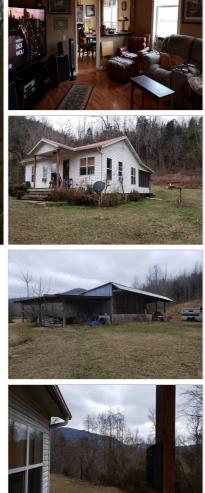

## HC 72 BOX 1AA

PARTHENON, AR 72666 | MLS #: 139439

\$249,900 | 2 BEDS | 1 BATHROOMS | 988 SQUARE FEET

View Online: http://www.pfretour.com/83994

Build your dream home on this spectacular 60 m/l acres overlooking the beautiful blue water of Shop Creek and 180 degree mountain view! In the meanwhile, enjoy it all from the front porch of your quaint little 988sf 2BR/1BA mountain cottage. Outbuildings, barn, tack building, chicken house, fencing and outdoor hydrant near pasture, pond, seasonal creek with cool rock features and outcroppings/waterfalls, hot tub, screened in porch, hardwood floors, new metal roof, adorable remodeled bathroom with a stackable wa/dr unit, old timey cookstove and mountain views from every window in the home make this property delightful! Property line goes to the center of Shop Creek on one boundary with several acres of fenced, flat pasture land, then up the hill to outstanding mountain views and level benches for more building sites. Surved, excellent neighbors, new Pex plumbing under home with graphite water filter, home water supply is a 220' well with sweet Ozark Mountain water, 2 hand-dug wells, ...