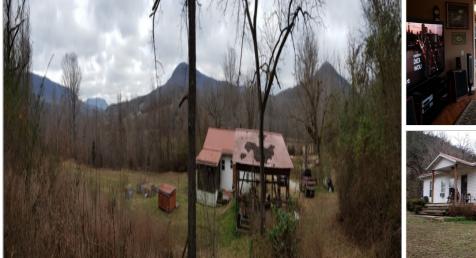

## HC 72 BOX 1AA

PARTHENON, AR 72666 | MLS #: 139439

\$249,900 | 2 BEDS | 1 BATHROOMS | 988 SQUARE FEET

View Online: http://www.pfretour.com/83994

Build your dream home on this spectacular 60 m/l acres overlooking the beautiful blue water of Shop Creek and 180 degree mountain view! In the meanwhile, enjoy it all from the front porch of your quaint little 988sf 2BR/1BA mountain cottage. Outbuildings, barn, tack building, chicken house, fencing and outdoor hydrant near pasture, pond, seasonal creek with cool rock features and outcroppings/waterfalls, hot tub, screened in porch, hardwood floors, new metal roof, adorable remodeled bathroom with a stackable wa/dr unit, old timey cookstove and mountain views from every window in the home make this property delightful! Property line goes to the center of Shop Creek on one boundary with several acres of fenced, flat pasture land, then up the hill to outstanding mountain views and level benches for more building sites. Surved, excellent neighbors, new Pex plumbing under home with graphite water filter, home water supply is a 220' well with sweet Ozark Mountain water, 2 hand-dug wells, ...