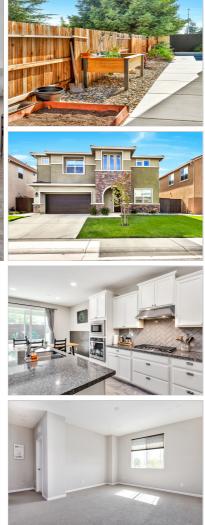

## 2209 STANSFIELD DR

ROSEVILLE, CA 95747 | MLS #: 20062148

\$619,000 | 4 BEDS | 3 BATHROOMS | 1 HALF BATHROOMS | 2927 SQUARE FEET

View Online: http://www.pfretour.com/42501

You're going to LOVE this GORGEOUS property!• Almost new, built in 2017• 2927 square feet of AMAZING living space!• 4 spacious bedrooms and 3.5 baths. Great Room concept with separate formal dining room, or use it as a separate living room BEAUTIFUL accent wall added to family room with built-in electric fireplace. EXCELLENT choices of tile flooring and carpet. • Sizable loft or bonus room area located upstairs. Jack and Jill bath nestled between 2 guest bedrooms. Third bedroom with another full bath nearby for guests. LOVELY Master Suite with sliding barndoor installed for privacy in the GORGEOUS master bath• Laundry room with cabinets and sink located upstairs for your convenience, Washer and Dryer are included!• STUNNING kitchen with white cabinets, granite countertops, decorative tile backsplash and pantry• Attractive kitchen appliances, including Smart Refrigerator• Tankless Water-Heater• 3 car tandem garage• Builder states this home is SOLAR READY• The Backyard will CAPTIVATE ...